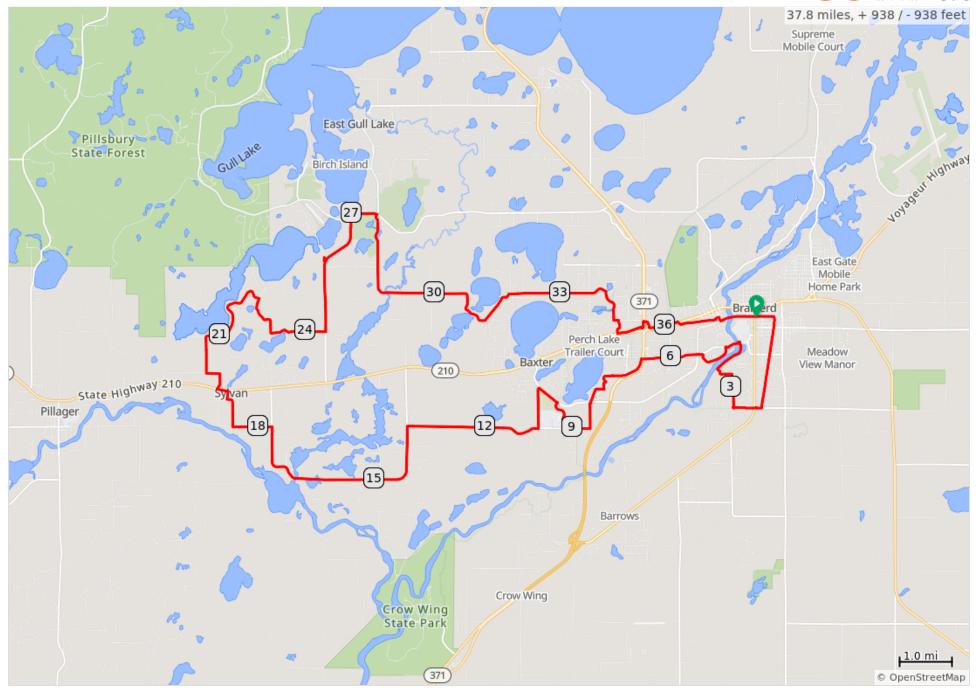

## TOL 2024 Medium





## TOL 2024 Medium

| 0.0 | 0 | Start of route                          |
|-----|---|-----------------------------------------|
| 0.3 |   | Continue onto SE 11th St                |
| 0.5 |   | Left onto Norwood Street                |
| 0.5 |   | Right                                   |
| 2.1 |   | Right                                   |
| 2.6 |   | Right                                   |
| 2.6 |   | Slight right                            |
| 2.9 |   | Left                                    |
| 3.7 |   | Slight right onto East River Road       |
| 4.3 |   | Left                                    |
| 4.4 |   | Right                                   |
| 4.4 |   | Right onto East College<br>Drive        |
| 4.5 |   | Slight right onto West<br>College Drive |
| 4.7 |   | Enter roun