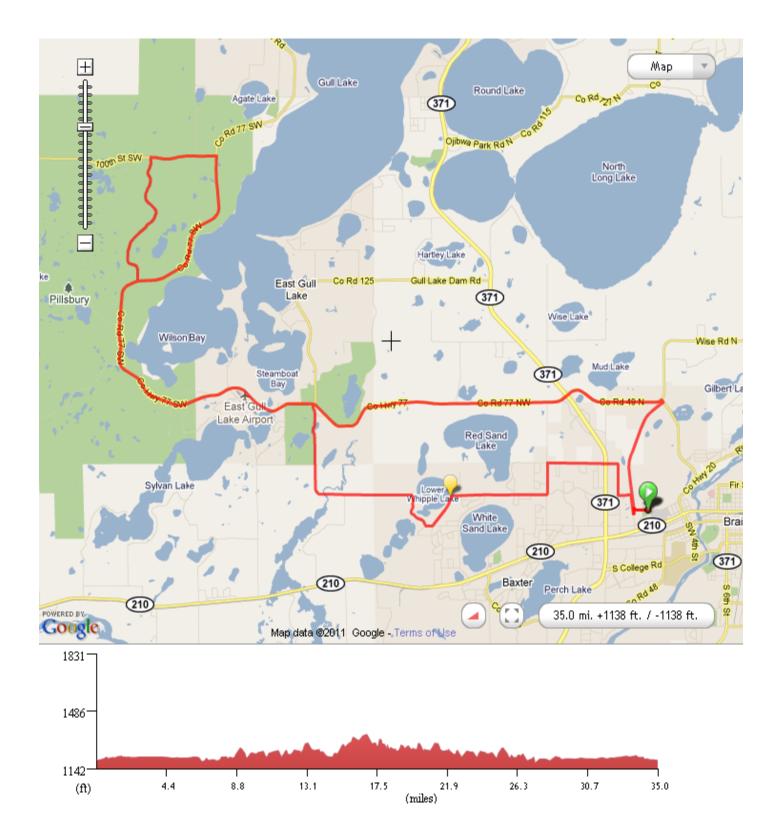

## **Pillsbury Hills - 35 miles**

http://ridewithgps.com/routes/368959

Pillsbury Hills

| 0.0  | 1             | Start at Paul Bunyan State Trail parking area in Baxter. Head north on the trail. | 2.2  |
|------|---------------|-----------------------------------------------------------------------------------|------|
| 2.2  | ←             | L at Beaver Dam Rd                                                                | 0.0  |
| 2.2  | ←             | L at Co Rd 49 N                                                                   | 1.7  |
| 3.9  | 1             | Cross Hwy 371 at stoplights. Continue straight onto Co Rd 77.                     | 12.9 |
| 16.9 | ←             | L at 100th St SW / Co Rd 15                                                       | 1.1  |
| 18.0 | ←             | L at Pinewood Dr SW                                                               | 2.4  |
| 20.4 | $\rightarrow$ | R at Co Rd 77 SW/Pine Beach Rd                                                    | 5.3  |
| 25.8 | $\rightarrow$ | R at 13th Ave/Bass Lake Rd                                                        | 3.1  |
| 28.9 | $\rightarrow$ | Crystal Rd N turns slightly R and becomes Cedar Scenic Rd N                       | 0.7  |
| 29.5 | ←             | L to stay on Cedar Scenic Rd N                                                    | 0.1  |
| 29.6 | ←             | L at Oakwood Dr N                                                                 | 2.2  |
| 31.9 | ←             | L at Inglewood Dr N                                                               | 0.5  |
| 32.4 | $\rightarrow$ | R at Woida Rd N                                                                   | 1.2  |
| 33.6 | $\rightarrow$ | Slight R at Golf Course Dr                                                        | 0.5  |
| 34.1 | ←             | L at Clearwater Rd N                                                              | 0.2  |
| 34.3 | $\rightarrow$ | R at Cypress Dr                                                                   | 0.3  |
| 34.7 | ←             | L on ramp from Cypress to Paul Bunyan Trail                                       | 0.1  |
| 34.8 | ω             | Paul Bunyan Trail to reto start                                                   | 0.3  |
| 35.0 | ω             | End                                                                               | 0.0  |